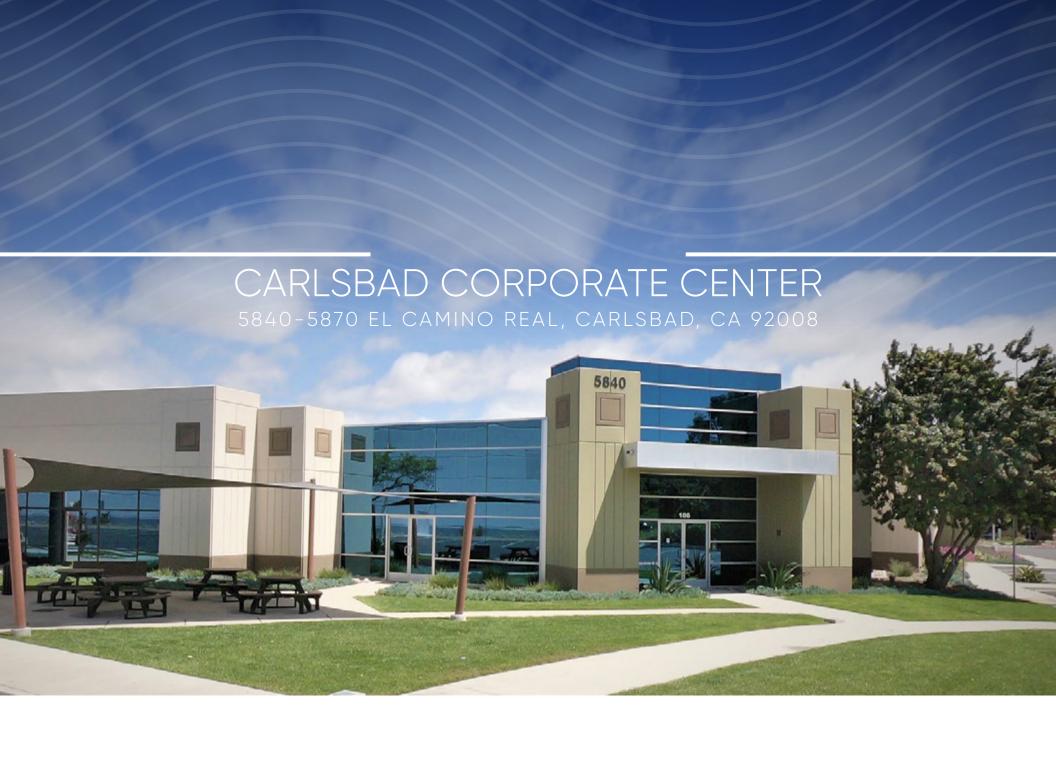

- Premier Carlsbad Business Environment
- Newer construction with modern design, extensive window line and flexible, high quality office configurations
- Campus-like setting featuring outdoor lunch areas and close proximity to retail amenities
- Prominent Identity on El Camino Real
- Abundant parking at 3.2/1,000
- 6 Professionally and locally managed by H.G. Fenton Company
- 7 Internet: Fiber Connectivity Available
- Flex, Industrial, Life Science, and other allowable uses
- Adjacent to Fed Ex Ship Center
- On Site Craft Brewery & Tasting Room