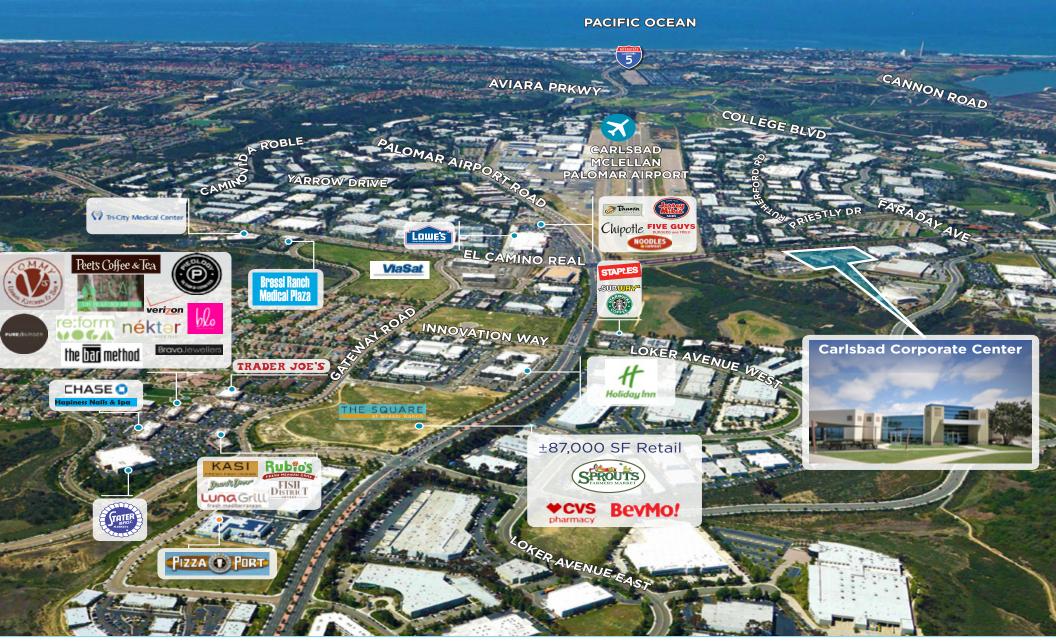

## FEATURES:

El Camino Real

**NEARBY AMENITIES** 

Bevmo
Blo Dry Bar
Chase Bank
Chipotle
CVS Pharmacy
Fish District

Five Guys Holiday Inn Jersey Mike's Kasi Lowe's Pieology Pizza Port Re:Form Yoga Rubio's Sprouts Staples Starbucks

Stater Bros.
Subway
The Bar Method
Tommy V's
Trader Joe's
TriCity Medical Center