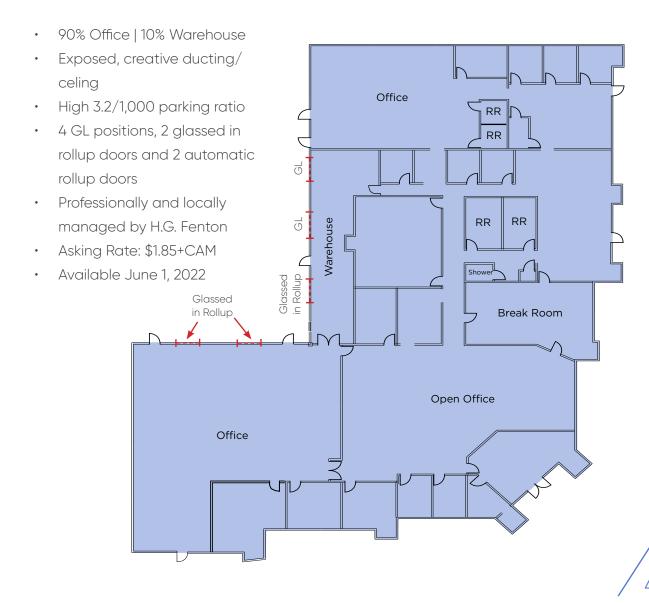

## AVAILABILITIES

|                                  | PRODUCT TYPE  | SF AVAILABLE | OFFICE | ASKING RATES | PARKING/<br>1,000 SF |
|----------------------------------|---------------|--------------|--------|--------------|----------------------|
| 5850 EL CAMINO REAL<br>SUITE 105 | Flex Building | 16,237       | 90%    | \$1.85+CAM   | 3.2                  |

## 5850 EL CAMINO REAL

SUITE 105: 16,237 SF