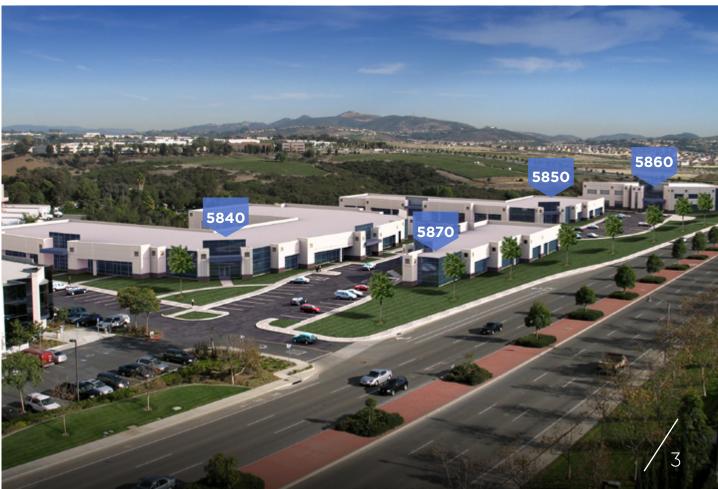

gh quality office configurations
- Campus-like setting featuring outdoor lunch areas and close proximity to retail amenities
- Prominent Identity on El Camino Real
- Abundant parking at 3.2/1,000
- 6 Professionally and locally managed by H.G. Fenton Company
- 7 Internet: Fiber Connectivity Available
- Flex, Industrial, Life Science, and other allowable uses
- Adjacent to Fed Ex Ship Center
- On Site Craft Brewery & Tasting Room



## AVAILABILITIES

|                                  | PRODUCT TYPE  | SF AVAILABLE | OFFICE | ASKING RATES | PARKING/<br>1,000 SF |
|----------------------------------|---------------|--------------|--------|--------------|----------------------|
| 5850 EL CAMINO REAL<br>SUITE 105 | Flex Building | 16,237       | 90%    | \$1.85+CAM   | 3.2                  |





## 5850 EL CAMINO REAL

SUITE 105: 16,237 SF

## FEATURES:







El Camino Real



**NEARBY AMENITIES** 

Bevmo
Blo Dry Bar
Chase Bank
Chipotle
CVS Pharmacy
Fish District

Five Guys Holiday Inn Jersey Mike's Kasi Lowe's Pieology Pizza Port Re:Form Yoga Rubio's Sprouts Staples Starbucks

Stater Bros.
Subway
The Bar Method
Tommy V's
Trader Joe's
TriCity Medical Center