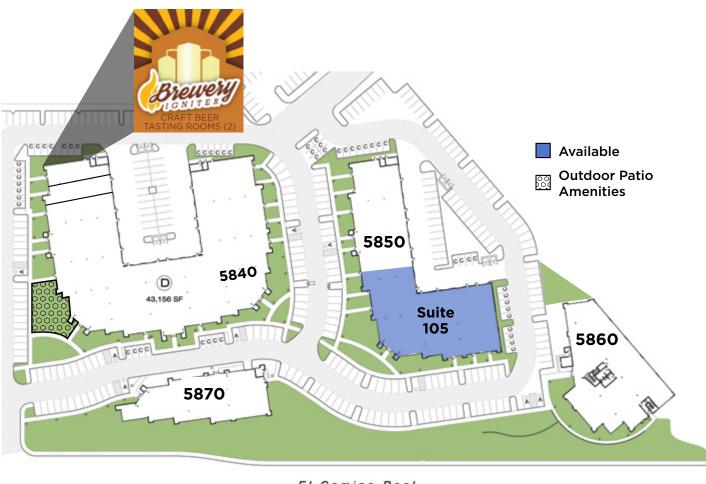

## AVAILABILITIES

|                                  | PRODUCT TYPE  | SF AVAILABLE | OFFICE | ASKING RATES | PARKING/<br>1,000 SF |
|----------------------------------|---------------|--------------|--------|--------------|----------------------|
| 5850 EL CAMINO REAL<br>SUITE 105 | Flex Building | 16,237       | 90%    | \$1.85+CAM   | 3.2                  |

## 5850 EL CAMINO REAL

SUITE 105: 16,237 SF